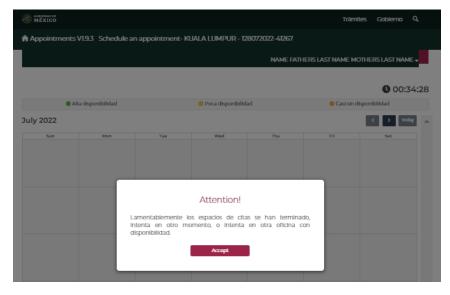

12. The calendar will display. Please choose the date of your preference. Visa hours are at 11:00 am. First click on "11:00 am" then on "Book".

12.a) If there are no appointments available, the following message will appear:

You can send an email to: <u>consularmls@sre.gob.mx</u> describing your situation for consideration of an emergency appointment.

 If you booked your appointment, the following message would show: You can click on "Descarga Confirmación" to download the PDF you need to submit on the day of your appointment.