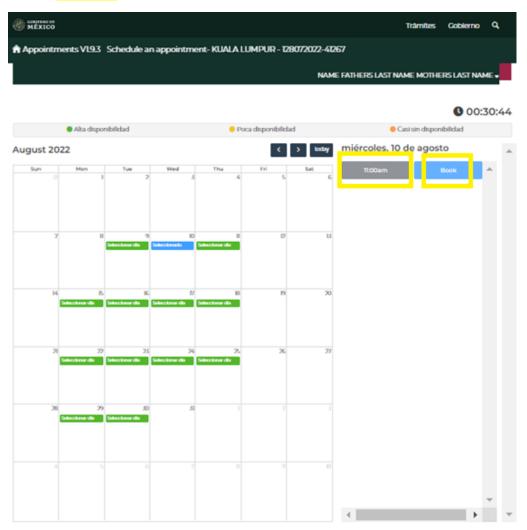

12. The calendar will display. Please choose the date of your preference. Visa hours are at 11:00 am. First click on "11:00 am" then on "Book".

12.a) If there are no appointments available, the following message will appear: