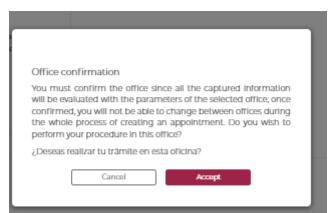

3. The following message will appear. In order to confirm your selection, click on "Accept"

4. You must choose the option "Agregar Manualmente" which means you will type your information.

| Ingresa tu CURP para validar sus datos 🖗           |
|----------------------------------------------------|
| Clave Única de Registro de Población (CURP) Buscar |