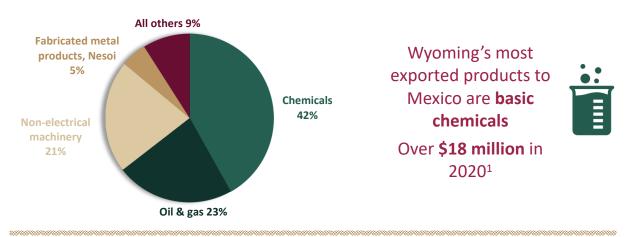

# TOTAL TRADE WITH MEXICO IN 2020<sup>1</sup>

Wyoming's total trade with Mexico is larger than the total trade between the United States and Zimbabwe.

MEXICAN INVESTMENTS IN WYOMING