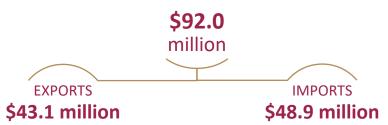

# TOTAL TRADE WITH MEXICO IN 2020<sup>1</sup>

Wyoming's total trade with Mexico is larger than the total trade between the United States and Zimbabwe.

MEXICAN INVESTMENTS IN WYOMING