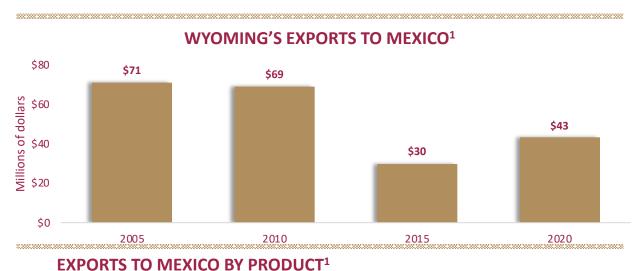

# TOTAL TRADE WITH MEXICO IN 2020<sup>1</sup>

Wyoming's total trade with Mexico is larger than the total trade between the United States and Zimbabwe.

MEXICAN INVESTMENTS IN WYOMING