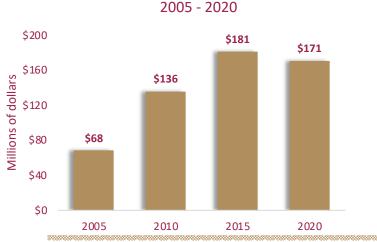

# TOTAL TRADE WITH MEXICO IN 2020<sup>1</sup>

Rhode Island's total trade with Mexico is larger than the total trade between the United States and

41%

Rhode Island's services exports to Mexico were \$109 **MILLION** in 2018<sup>2</sup>