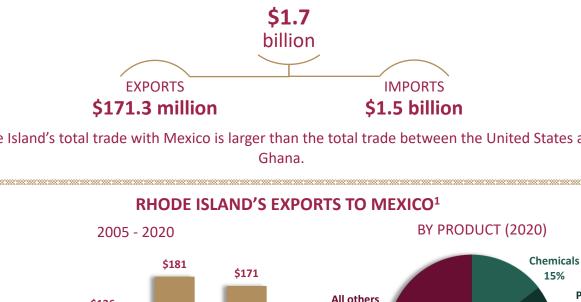

# TOTAL TRADE WITH MEXICO IN 2020<sup>1</sup>

Rhode Island's total trade with Mexico is larger than the total trade between the United States and

41%

Rhode Island's services exports to Mexico were \$109 **MILLION** in 2018<sup>2</sup>