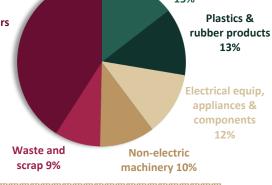

# TOTAL TRADE WITH MEXICO IN 2020<sup>1</sup>

Rhode Island's total trade with Mexico is larger than the total trade between the United States and

41%

Rhode Island's services exports to Mexico were \$109 **MILLION** in 2018<sup>2</sup>