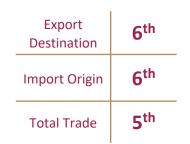

# TRADE NEW HAMPSHIRE



**EDITION 2021** 

# TOTAL TRADE WITH MEXICO IN 2020<sup>1</sup>



New Hampshire's total trade with Mexico is larger than the total trade between the United States and Cameroon.



New Hampshire's services exports to Mexico were \$124 MILLION

in 2018<sup>2</sup>



FOR NEW HAMPSHIRE, MEXICO IS<sup>1</sup>



MEXICAN INVESTMENTS IN NEW HAMPSHIRE











# MEXICO WAS THE UNITED STATES' #2 TRADING PARTNER IN 2020<sup>1</sup>



## U.S. – Mexico Trade

**Jobs:** Trade with Mexico supports 5 million American jobs throughout the nation, which equals 12.2% of all trade-related jobs in the U.S.<sup>2</sup>

**Exports:** In 2020, Mexico was one of the top three merchandise export markets for 29 U.S. states.<sup>1</sup>

**Total Trade:** Trade with Mexico reached \$538.1 billion in 2020, which equals about 14.3% of all U.S. exports.<sup>1</sup>



**U.S. Manufacturers:** U.S.-manufactured goods trade with Mexico supports the jobs of more than 147 thousand men and women across the United States.<sup>2</sup> Mexico is one of the top three purchasers of manufacturing exports for 32 U.S. states.<sup>1<