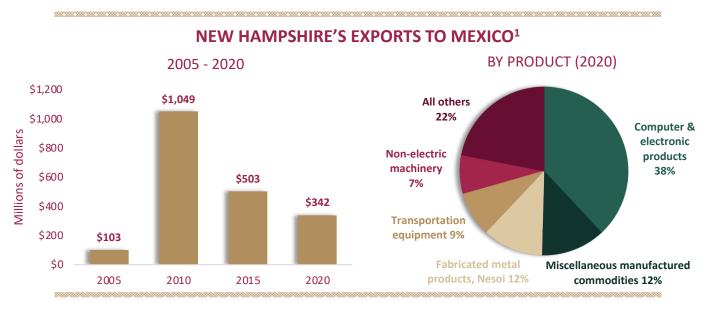

# TRADE NEW HAMPSHIRE



**EDITION 2021** 

# TOTAL TRADE WITH MEXICO IN 2020<sup>1</sup>



New Hampshire's total trade with Mexico is larger than the total trade between the United States and Cameroon.



New Hampshire's services exports to Mexico were \$124 MILLION

in 2018<sup>2</sup>



FOR NEW HAMPSHIRE, MEXICO IS<sup>1</sup>



MEXICAN INVESTMENTS IN NEW HAMPSHIRE











# MEXICO WAS THE UNITED STATES' #2 TRADING PARTNER IN 2020<sup>1</sup>



## U.S. – Mexico Trade

**Jobs:** Trade with Mexico supports 5 million American jobs throughout the nation, which equals 12.2% of all trade-related jobs in the U.S.<sup>2</sup>

**Exports:** In 2020, Mexico was one of the top three merchandise export markets for 29 U.S. states.<sup>1</sup>

**Total Trade:** Trade with Mexico reached \$538.1 billion in 2020, which equals about 14.3% of all U.S. exports.<sup>1</sup>



**U.S. Manufacturers:** U.S.-manufactured goods trade with Mexico supports the jobs of more than 147 thousand men and women a