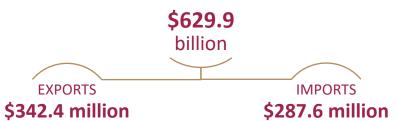

# TOTAL TRADE WITH MEXICO IN 2020<sup>1</sup>

New Hampshire's total trade with Mexico is larger than the total trade between the United States and Cameroon.

New Hampshire's services exports to Mexico were \$124 MILLION