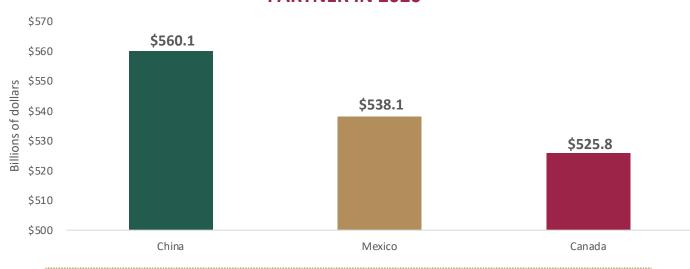

## MEXICO WAS THE UNITED STATES' #2 TRADING PARTNER IN 2020<sup>1</sup>

**Total Trade:** Trade with Mexico reached \$538.1 billion in 2020, which equals about 14.3% of all U.S. exports.<sup>1</sup>

**U.S. Manufacturers:** U.S.-manufactured goods trade with Mexico supports the jobs of more than 147 thousand men and women across the United States.<sup>2</sup> Mexico is one of the top three purchasers of manufacturing exports for 32 U.S. states.<sup>1</sup>