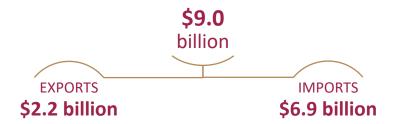

## TOTAL TRADE WITH MEXICO IN 2020<sup>1</sup>

Kentucky's total trade with Mexico is greater than the U.S.' total trade with New Zealand.

**MILLION** in 2018<sup>2</sup>