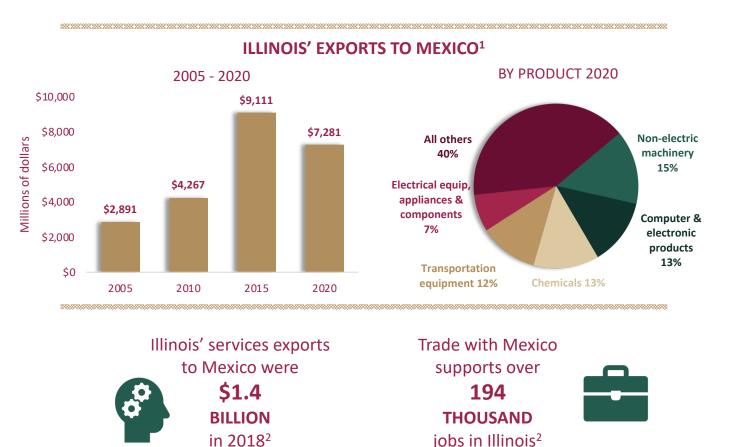

# TOTAL TRADE WITH MEXICO IN 2020<sup>1</sup>



Illinois' total trade with Mexico is greater than the U.S.' total trade with Portugal and Poland combined.



## MEXICAN INVESTMENTS IN ILLINOIS







# MEXICO WAS THE UNITED STATES' #2 TRADING PARTNER IN 2020<sup>1</sup>



## U.S. – Mexico Trade

**Jobs:** Trade with Mexico supports 5 million American jobs throughout the nation, which equals 12.2% of all trade-related jobs in the U.S.<sup>2</sup>

**Exports:** In 2020, Mexico was one of the top three merchandise export markets for 29 U.S. states.<sup>1</sup>

**Total Trade:** Trade with Mexico reached \$538.1 billion in 2020, which equals about 14.3% of all U.S. exports.<sup>1</sup>



**U.S. Manufacturers:** U.S.-manufactured goods trade with Mexico supports the jobs of more than 147 thousand men and women across the United States.<sup>2</sup> Mexico is one of the top three purchasers of manufacturing exports for 32 U.S. states.<sup>1</sup>