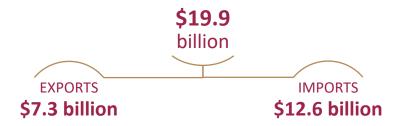

# TOTAL TRADE WITH MEXICO IN 2020<sup>1</sup>

Illinois' total trade with Mexico is greater than the U.S.' total trade with Portugal and Poland combined.