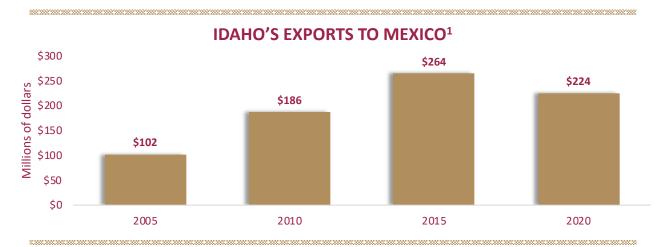

# TOTAL TRADE WITH MEXICO IN 2020<sup>1</sup>



Idaho's total trade with Mexico is greater than the U.S.' total trade with Congo and Sierra Leone combined.



# EXPORTS TO MEXICO BY PRODUCT<sup>1</sup>



Idaho's services exports to Mexico were \$82 **MILLION** 



Trade with Mexico supports over 24 **THOUSAND** jobs in Idaho<sup>2</sup>

# **MEXICAN INVESTMENTS IN IDAHO**









# MEXICO WAS THE UNITED STATES' #2 TRADING PARTNER IN 2020<sup>1</sup>



# U.S. – Mexico Trade

**Jobs:** Trade with Mexico supports 5 million American jobs throughout the nation, which equals 12.2% of all trade-related jobs in the U.S.<sup>2</sup>

**Exports:** In 2020, Mexico was one of the top three merchandise export markets for 29 U.S. states.<sup>1</sup>

**Total Trade:** Trade with Mexico reached \$538.1 billion in 2020, which equals about 14.3% of all U.S. exports.<sup>1</sup>



**U.S. Manufacturers:** U.S.-manufactured goods trade with Mexico supports the