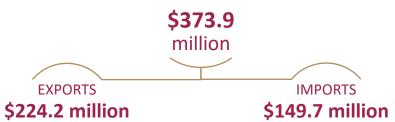

# TOTAL TRADE WITH MEXICO IN 2020<sup>1</sup>

Idaho's total trade with Mexico is greater than the U.S.' total trade with Congo and Sierra Leone combined.