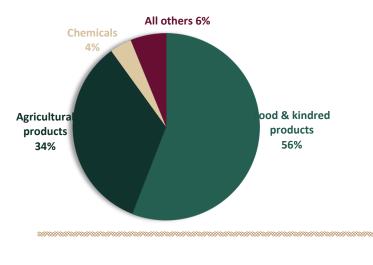

# EXPORTS TO MEXICO BY PRODUCT<sup>1</sup>

Idaho's services exports to Mexico were \$82 **MILLION** 

Trade with Mexico supports over 24 **THOUSAND** jobs in Idaho<sup>2</sup>