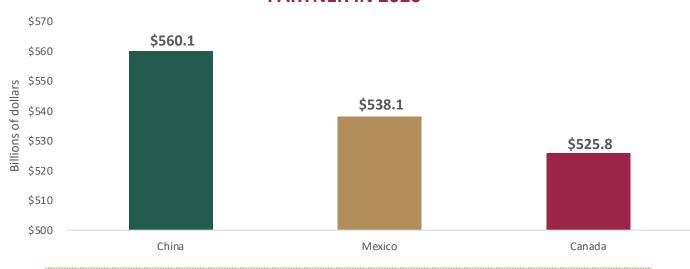

# MEXICO WAS THE UNITED STATES' #2 TRADING PARTNER IN 2020<sup>1</sup>

**Total Trade:** Trade with Mexico reached \$538.1 billion in 2020, which equals about 14.3% of all U.S. exports.<sup>1</sup>

**U.S. Manufacturers:** U.S.-manufactured goods trade with Mexico supports the jobs of more than 147 thousand men and women across the United States.<sup>2</sup> Mexico is one of the top three purchasers of manufacturing exports for 32 U.S. states.<sup>1</sup>