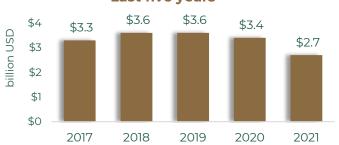

**EDITION 2022** 

### Total trade in 2021



New York's total trade with Mexico is greater than its trade with Russia, Spain and Brazil combined.

## **New York's exports to Mexico**



## Last five years



## **New York's imports from Mexico**



### Last five years



### Mexican investments in **New York**

























Trade with Mexico supports over

328

thousand

jobs in New York<sup>2</sup>





# New York's most exported products to Mexico continue to grow (2020 – 2021)







Resin, Syn Rubber, Artf & Syn Fibers/fil

Engines, Turbines & Power Transmsn Equip





Plastic Products Nonferrous Metal Production & Processing

## Mexico is one of the United States' top trade partners<sup>1</sup>



Mexico is a vital market for U.S.' exports<sup>1</sup>

#1 for 6 states #2 for 20 states #3 for 5 states Trade with Mexico supports over

### **5 MILLION**

jobs in the United States<sup>2</sup>

Mexico's Foreign Direct Investment to the U.S. 2020<sup>3</sup>

\$42.1 billion

#### **Useful Links**

#### Consulates of Mexico

https://directorio.s