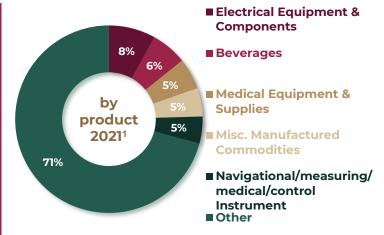

**EDITION 2022** 

### Total trade in 2021



New York's total trade with Mexico is greater than its trade with Russia, Spain and Brazil combined.

## **New York's exports to Mexico**



## Last five years



## **New York's imports from Mexico**



### Last five years



### Mexican investments in **New York**

























Trade with Mexico supports over

328

thousand

jobs in New York<sup>2</sup>





# New York's most exported products to Mexico continue to grow (2020 – 2021)







Resin, Syn Rubber, Artf & Syn Fibers/fil

Engines, Turbines & Power Transmsn Equip





Plastic Products Nonferrous Metal Production & Processing

## Mexico is one of the United States' top trade partners<sup>1</sup>



Mexico is a vital market for U.S.' exports<sup>1</sup>

#1 for 6 states #2 for 20 states #3 for 5 states Trade with Mexico supports over

### **5 MILLION**

jobs in the United States<sup>2</sup>

Mexico's Foreign Direct Investment to the U.S. 2020<sup>3</sup>

\$42.1 billion

#### **Useful Links**

#### Consulates of Mexic