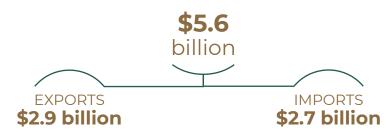

### Total trade in 2021

New York's total trade with Mexico is greater than its trade with Russia, Spain and Brazil combined.

## **New York's exports to Mexico**

## **New York's imports from Mexico**