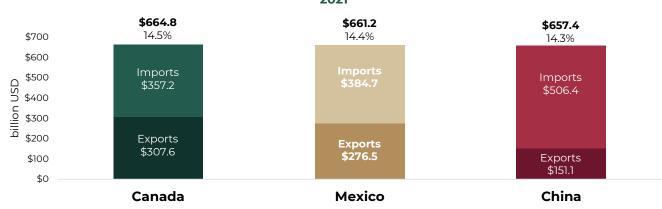

### Total trade in 2021

New York's total trade with Mexico is greater than its trade with Russia, Spain and Brazil combined.

## Mexico is one of the United States' top trade partners<sup>1</sup>

Mexico is a vital market for U.S.' exports<sup>1</sup>

#1 for 6 states #2 for 20 states #3 for 5 states Trade with Mexico supports over