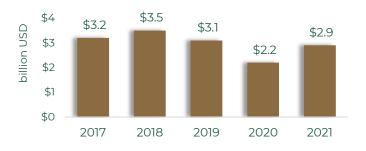

**EDITION 2022** 

### Total trade in 2021



New York's total trade with Mexico is greater than its trade with Russia, Spain and Brazil combined.

## **New York's exports to Mexico**



## Last five years



## **New York's imports from Mexico**



### Last five years



### Mexican investments in **New York**

























Trade with Mexico supports over

328

thousand

jobs in New York<sup>2</sup>





# New York's most exported products to Mexico continue to grow (2020 – 2021)







Resin, Syn Rubber, Artf & Syn Fibers/fil

Engines, Turbines & Power Transmsn Equip





Plastic Products Nonferrous Metal Production & Processing

## Mexico is one of the United States' top trade partners<sup>1</sup>



Mexico is a vital market for U.S.' exports<sup>1</sup>

#1 for 6 states #2 for 20 states #3 for 5 states Trade with Mexico supports over

### **5 MILLION**

jobs in the United States<sup>2</sup>

Mexico's Foreign Direct Investment to the U.S. 2020<sup>3</sup>

\$42.1 billion

#### *