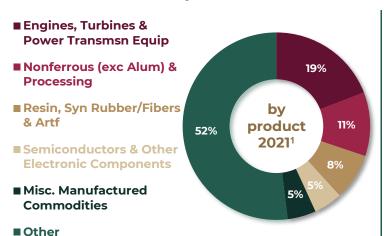

# New York's most exported products to Mexico continue to grow (2020 – 2021)

Resin, Syn Rubber, Artf & Syn Fibers/fil

Engines, Turbines & Power Transmsn Equip

Plastic Products Nonferrous Metal Production & Processing