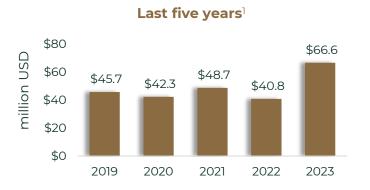

#### Wyoming's most exported products to Mexico continue to grow (2022 - 2023)<sup>1</sup>

**19**%

Springs & Wire **Products** 

Agri., & Construction Machinery