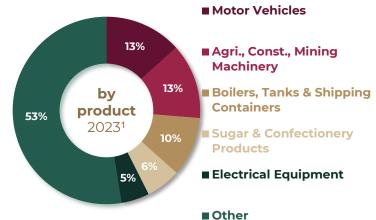

#### Total trade in 2023



### **Wyoming's exports to Mexico**

# **Wyoming's imports from Mexico**









## Mexican investments in **Wyoming**









Trade with Mexico supports over

10 thousand jobs in Wyoming<sup>2</sup>











#### Wyoming's most exported products to Mexico continue to grow (2022 - 2023)<sup>1</sup>









**19**%

Springs & Wire **Products** 

Agri., & Construction Machinery

### Mexico is the United States' top trade partner<sup>1</sup>

2023



Mexico is an important trade partner across the U.S.

> **#1** for **9** states **#2** for **20** states **#3** for **9** states

Trade with Mexico sustains

5 MILLION +

jobs in the United States<sup>2</sup>

Mexico's Foreign Direct Investment to the U.S.  $2022^{3}$ 

\$54.0 billion

#### **Useful Links**

**Embassy of Mexico in the U.S.** http://embamex.sre.gob.mx/eua

**Invest in Mexico** https://bit.ly/investmx