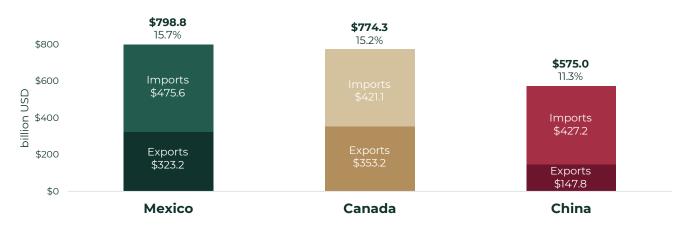

#### Total trade in 2023

### Mexico is the United States' top trade partner<sup>1</sup>

2023

Mexico is an important trade partner across the U.S.

> **#1** for **9** states **#2** for **20** states **#3** for **9** states

Trade with Mexico sustains