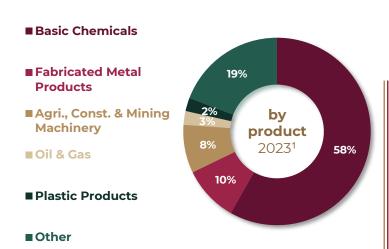

#### Total trade in 2023



### **Wyoming's exports to Mexico**

# **Wyoming's imports from Mexico**









## Mexican investments in **Wyoming**









Trade with Mexico supports over

10 thousand jobs in Wyoming<sup>2</sup>











#### Wyoming's most exported products to Mexico continue to grow (2022 - 2023)<sup>1</sup>









**19**%

Springs & Wire **Products** 

Agri., & Construction Machinery

### Mexico is the United States' top trade partner<sup>1</sup>

2023



Mexico is an important trade partner across the U.S.

> **#1** for **9** states **#2** for **20** states **#3** for **9** states

Trade with Mexico sustains

5 MILLION +

jobs in the United States<sup>2</sup>

Mexico's Foreign Direct Investment to the U.S.  $2022^{3}$ 

\$54.0 billion

#### **Useful Links**

**Embassy of Mexico in the U.S.** http://embamex.sre.gob.mx/eua

**Invest in Mexico** https://bit.ly/invest