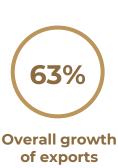

#### Wyoming's most exported products to Mexico continue to grow (2022 - 2023)<sup>1</sup>

**19**%

Springs & Wire **Products** 

Agri., & Construction Machinery