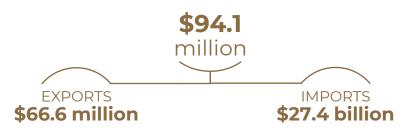

#### Total trade in 2023

### **Wyoming's exports to Mexico**

# **Wyoming's imports from Mexico**