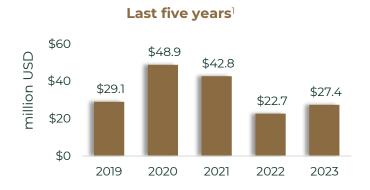

#### Total trade in 2023



### **Wyoming's exports to Mexico**

# **Wyoming's imports from Mexico**









## Mexican investments in **Wyoming**









Trade with Mexico supports over

10 thousand jobs in Wyoming<sup>2</sup>











#### Wyoming's most exported products to Mexico continue to grow (2022 - 2023)<sup>1</sup>









**19**%

Springs & Wire **Products** 

Agri., & Construction Machinery

### Mexico is the United States' top trade partner<sup>1</sup>

2023



Mexico is an important trade partner across the U.S.

> **#1** for **9** states **#2** for **20** states **#3** for **9** states

Trade with Mexico sustains

5 MILLION +

jobs in the United States<sup>2</sup>

Mexico's Foreign Direct Investment to the U.S.  $2022^{3}$ 

\$54.0 billion

#### **Useful Links**

**Embassy of Mexico in the U.S.** http://embamex.sre.gob.mx/eua

**Invest in Mexico** https://bit.ly/investmx

**