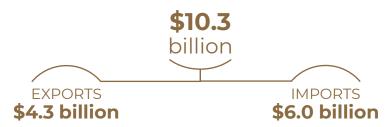

#### Total trade in 2023

Wisconsin's trade with Mexico is greater than the United States' trade with Finland.