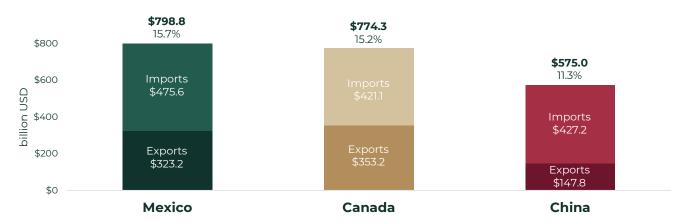

## Mexico is the United States' top trade partner<sup>1</sup>

Mexico is an important trade partner across the U.S.

> **#1** for **9** states **#2** for **20** states #3 for 9 states

Trade with Mexico sustains