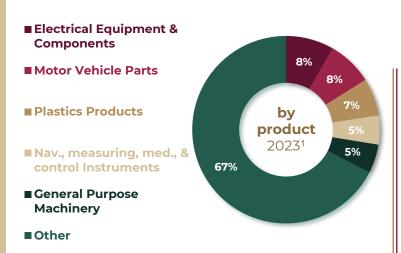

# WISCONSIN MEXICO'S



#### Total trade in 2023



Wisconsin's trade with Mexico is greater than the United States' trade with Finland.

#### Wisconsin's exports to Mexico

# Wisconsin's imports from Mexico







Last five years



Last five years

Mexico is Wisconsin's 2<sup>nd</sup> largest trade partner

#### Mexican investments in Wisconsin







Trade with Mexico supports over

86 thousand jobs in Wisconsin<sup>2</sup>















### Wisconsin's most exported products to Mexico continue to grow (2022 - 2023)<sup>1</sup>













Refrigeration Equipment



of Wisconsin's trade is with Mexico

**Engines, Turbines &** Power Transmsn Equip

Plastic Products

## Mexico is the United States' top trade partner<sup>1</sup>





Mexico is an important trade partner across the U.S.

> **#1** for **9** states **#2** for **20** states #3 for 9 states

Trade with Mexico sustains

5 MILLION +

jobs in the United States<sup>2</sup>

Mexico's Foreign Direct Investment to the U.S.  $2022^{3}$