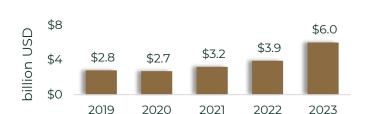

# Wisconsin's imports from Mexico

Last five years

Last five years

Mexico is Wisconsin's 2<sup>nd</sup> largest trade partner