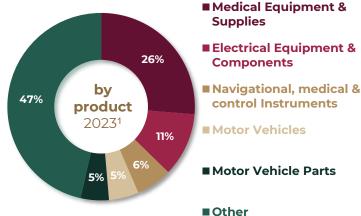

# Wisconsin's imports from Mexico

Last five years

Last five years

Mexico is Wisconsin's 2<sup>nd</sup> largest trade partner