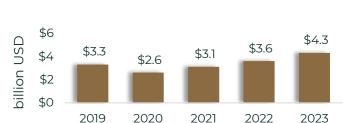

# WISCONSIN MEXICO'S



#### Total trade in 2023



Wisconsin's trade with Mexico is greater than the United States' trade with Finland.

#### Wisconsin's exports to Mexico

# Wisconsin's imports from Mexico







Last five years



Last five years

Mexico is Wisconsin's 2<sup>nd</sup> largest trade partner

#### Mexican investments in Wisconsin







Trade with Mexico supports over

86 thousand jobs in Wisconsin<sup>2</sup>















### Wisconsin's most exported products to Mexico continue to grow (2022 - 2023)<sup>1</sup>













Refrigeration Equipment



of Wisconsin's trade is with Mexico

**Engines, Turbines &** Power Transmsn Equip

Plastic Products

## Mexico is the United States' top trade partner<sup>1</sup>





Mexico is an important trade partner across the U.S.

> **#1** for **9** states **#2** for **20** states #3 for 9 states

Trade with Mexico sustains

5 MILLION +

jobs in the United States<sup>2</sup>

Mexico's Foreign Direct Investment to the U.S.  $2022^{3}$ 

\$54