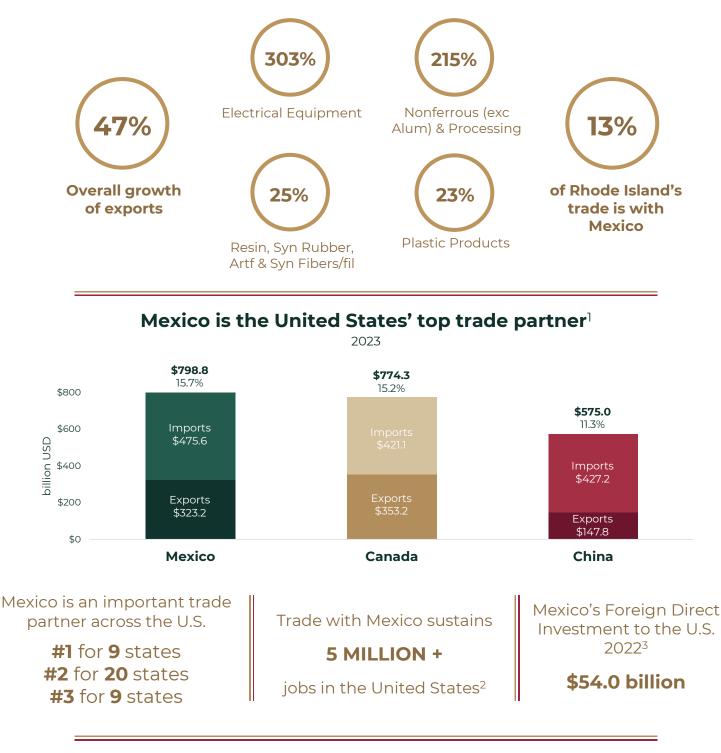

## Mexican investments in Rhode Island

Trade with Mexico supports over **16 thousand** jobs in Rhode Island<sup>2</sup>

Rhode Island's most exported products to Mexico continue to grow (2022 – 2023)<sup>1</sup>