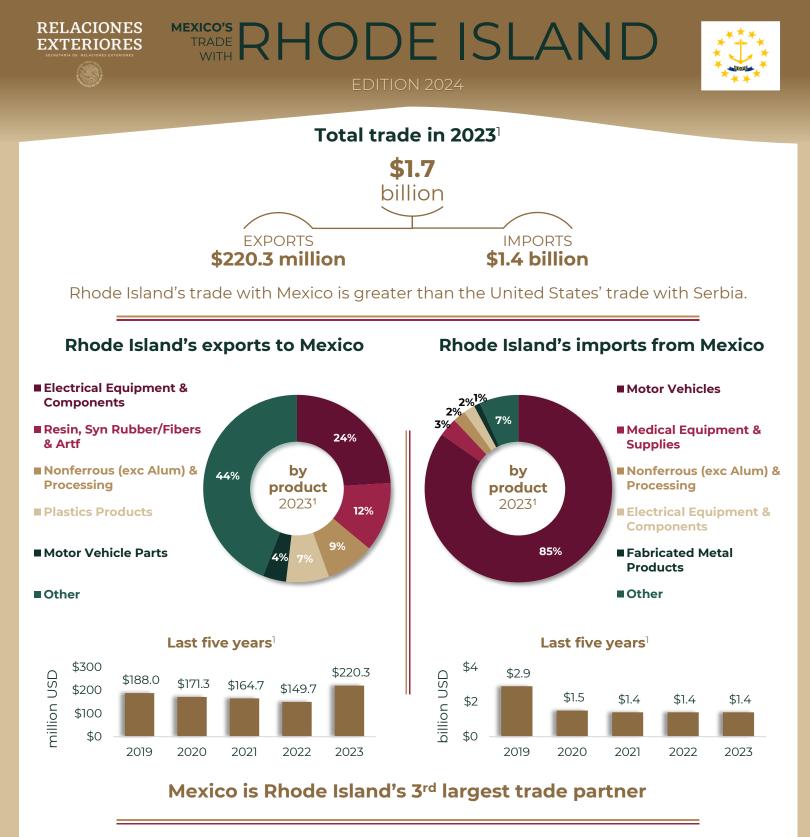

## Mexican investments in Rhode Island

Trade with Mexico supports over **16 thousand** jobs in Rhode Island<sup>2</sup>

Rhode Island's most exported products to Mexico continue to grow (2022 – 2023)<sup>1</sup>