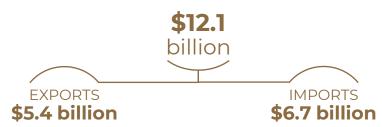

#### Total trade in 2023

Pennsylvania's trade with Mexico is greater than the United States' trade with Panama.

### Pennsylvania's exports to Mexico

#### Pennsylvania's imports from Mexico