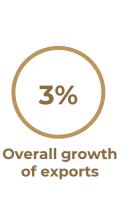

## Pennsylvania's most exported products to Mexico continue to grow (2022 - 2023)<sup>1</sup>

**Plastic Products** 

14%

Resin, Syn Rubber,

Artf & Syn Fibers/fil

Iron & Steel

Electrical Equipment

of Pennsylvania's exports go to Mexico