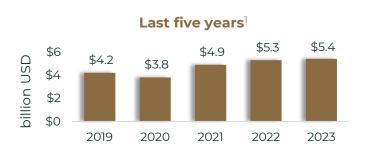

#### Total trade in 2023



Pennsylvania's trade with Mexico is greater than the United States' trade with Panama.

### Pennsylvania's exports to Mexico

#### Pennsylvania's imports from Mexico









# Mexico is Pennsylvania's #2 export market & #3 trade partner

# Mexican investments in Pennsylvania





















Trade with Mexico supports over

194

thousand

jobs in Pennsylvania<sup>2</sup>







## Pennsylvania's most exported products to Mexico continue to grow (2022 - 2023)<sup>1</sup>





**Plastic Products** 

14%

Resin, Syn Rubber,

Artf & Syn Fibers/fil



Iron & Steel



Electrical Equipment



of Pennsylvania's exports go to Mexico

# Mexico is the United States' top trade partner

2023



Mexico is an important trade partner across the U.S.

> **#1** for **9** states **#2** for **20** states #3 for 9 states

Trade with Mexico sustains

5 MILLION +

jobs in the United States<sup>2</sup>

Mexico's Foreign Direct Investment to the U.S.  $2022^{3}$ 

\$54.0 bil