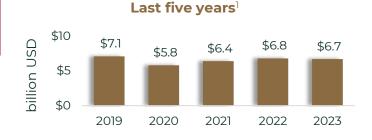

#### Total trade in 2023



Pennsylvania's trade with Mexico is greater than the United States' trade with Panama.

### Pennsylvania's exports to Mexico

#### Pennsylvania's imports from Mexico









# Mexico is Pennsylvania's #2 export market & #3 trade partner

# Mexican investments in Pennsylvania





















Trade with Mexico supports over

194

thousand

jobs in Pennsylvania<sup>2</sup>







## Pennsylvania's most exported products to Mexico continue to grow (2022 - 2023)<sup>1</sup>





**Plastic Products** 

14%

Resin, Syn Rubber,

Artf & Syn Fibers/fil



Iron & Steel



Electrical Equipment



of Pennsylvania's exports go to Mexico

# Mexico is the United States' top trade partner

2023



Mexico is an important trade partner across the U.S.

> **#1** for **9** states **#2** for **20** states #3 for 9 states

Trade with Mexico sustains

5 MILLION +

jobs in the United States<sup>2</sup>

Mexico's Foreign Direct Investment to the U.S.  $2022^{3}$ 

\$54.0 billion