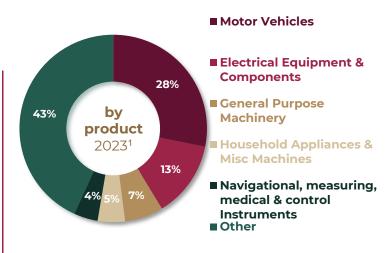

## Pennsylvania's most exported products to Mexico continue to grow (2022 - 2023)<sup>1</sup>

**Plastic Products** 

14%

Resin, Syn Rubber,

Artf & Syn Fibers/fil

Iron & Steel

Electrical Equipment

of Pennsylvania's exports go to Mexico