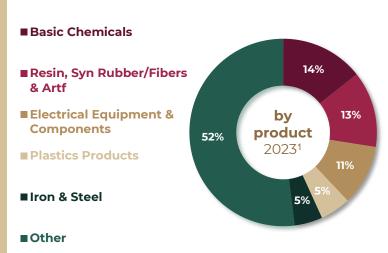

#### Total trade in 2023



Pennsylvania's trade with Mexico is greater than the United States' trade with Panama.

### Pennsylvania's exports to Mexico

#### Pennsylvania's imports from Mexico









# Mexico is Pennsylvania's #2 export market & #3 trade partner

# Mexican investments in Pennsylvania





















Trade with Mexico supports over

194

thousand

jobs in Pennsylvania<sup>2</sup>







## Pennsylvania's most exported products to Mexico continue to grow (2022 - 2023)<sup>1</sup>





**Plastic Products** 

14%

Resin, Syn Rubber,

Artf & Syn Fibers/fil



Iron & Steel



Electrical Equipment



of Pennsylvania's exports go to Mexico

# Mexico is the United States' top trade partner

2023



Mexico is an important trade partner across the U.S.

> **#1** for **9** states **#2** for **20** states #3 for 9 states

Trade with Mexico sustains

5 MILLION +

jobs in the United States<sup>2</sup>

Mexico's Foreign Direct Investment to the U.S.  $2022^{3}$ 

\$54.0 b