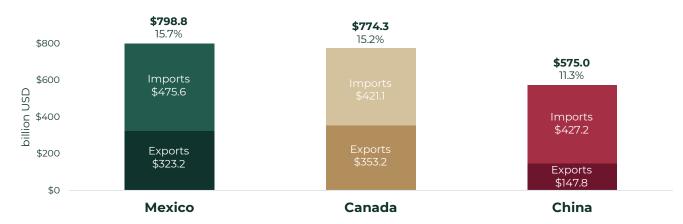

# Mexico is the United States' top trade partner

2023

Mexico is an important trade partner across the U.S.

> **#1** for **9** states **#2** for **20** states #3 for 9 states

Trade with Mexico sustains

5 MILLION +